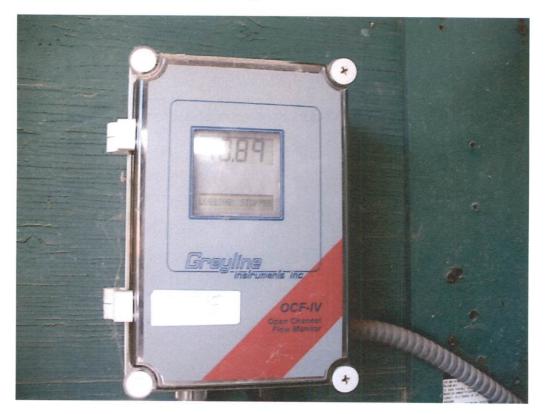

WDID: 7A130135001

IV COLLEGE WWTP

REG MEASURE ID: 387267

PARTY ID: 21588

Influent monitoring location at bar screen.

Influent flow meter.

WDID: 7A130135001

IV COLLEGE WWTP