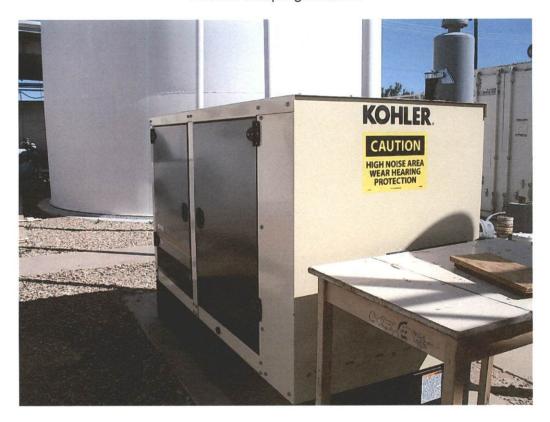

Sludge digester section of package plant.

Ultra Violet disinfection banks.

WDID: 7A130135001

IV COLLEGE WWTP

REG MEASURE ID: 387267

PARTY ID: 21588

Effluent sampling location.

Backup power generator.