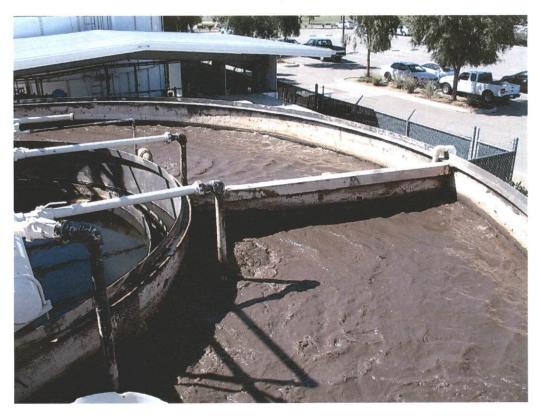

WDID: 7A130135001

IV COLLEGE WWTP

REG MEASURE ID: 387267 PARTY ID: 21588 PLACE ID: 232259

Disposal pond 1 used during month of January 2015 drying out for de-weeding and ripping.

Pond 2 used during month of February 2015 beginning dry-out cycle.

WDID: 7A130135001

IV COLLEGE WWTP

REG MEASURE ID: 387267 PARTY ID: 21588 PLACE ID: 232259

Pond 3 recently put in service beginning in March 2015.

Sludge disposal basin.