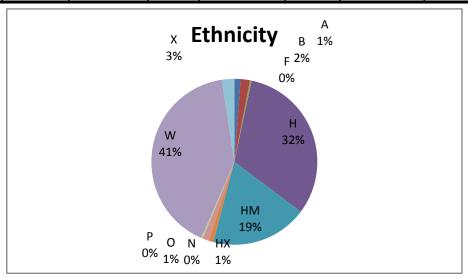

## Human Resources Imperial Valley College

Full Time Employee - Gender 2011 - 2012

54%

Female 179

Male 150 46%

Total Number of Full Time Employees 2011 - 2012

329

| TOTAL Total % | 4            | 6<br>2%                    | 1 0%            | 105<br>32%      | 62                                       | 3                         | 0                                              | 4         | 1<br>0%                 | 135<br>41% | 8                                     | 329<br><b>100%</b> |
|---------------|--------------|----------------------------|-----------------|-----------------|------------------------------------------|---------------------------|------------------------------------------------|-----------|-------------------------|------------|---------------------------------------|--------------------|
| Male          | 2            | 2                          | 1               | 41              | 25                                       | 2                         | 0                                              | 1         | 0                       | 73         | 3                                     | 150                |
| Female        | 2            | 4                          | 0               | 64              | 37                                       | 1                         | 0                                              | 3         | 1                       | 62         | 5                                     | 179                |
|               | Asian<br>(A) | African<br>American<br>(B) | Filipino<br>(F) | Hispanic<br>(H) | Mexican,<br>Mex-Amer,<br>Chicano<br>(HM) | Other<br>Hispanic<br>(HX) | American<br>Indian or<br>Alaskan<br>Native (N) | Other (O) | Pacific<br>Islander (P) | White (W)  | Unknown,<br>Non-<br>Responsive<br>(X) |                    |