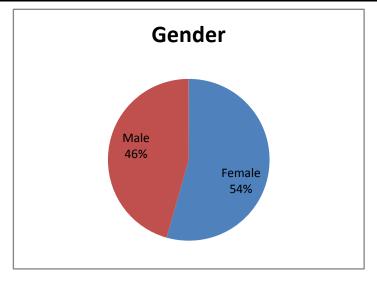

## Human Resources Imperial Valley College

Full Time Employee - Gender 2011 - 2012

54%

Female 179

Male 150 46%

Total Number of Full Time Employees 2011 - 2012

329

| TOTAL Total % | 4            | 6<br>2%                    | 1 0%            | 105<br>32%      | 62                                       | 3                         | 0                                              | 4         | 1<br>0%                 | 135<br>41% | 8                                     | 329<br><b>100%</b> |
|---------------|--------------|----------------------------|-----------------|-----------------|------------------------------------------|---------------------------|------------------------------------------------|-----------|-------------------------|------------|---------------------------------------|--------------------|
| Male          | 2            | 2                          | 1               | 41              | 25                                       | 2                         | 0                                              | 1         | 0                       | 73         | 3                                     | 150                |
| Female        | 2            | 4                          | 0               | 64              | 37                                       | 1                         | 0                                              | 3         | 1                       | 62         | 5                                     | 179                |
|               | Asian<br>(A) | African<br>American<br>(B) | Filipino<br>(F) | Hispanic<br>(H) | Mexican,<br>Mex-Amer,<br>Chicano<br>(HM) | Other<br>Hispanic<br>(HX) | American<br>Indian or<br>Alaskan<br>Native (N) | Other (O) | Pacific<br>Islander (P) | White (W)  | Unknown,<br>Non-<br>Responsive<br>(X) |                    |