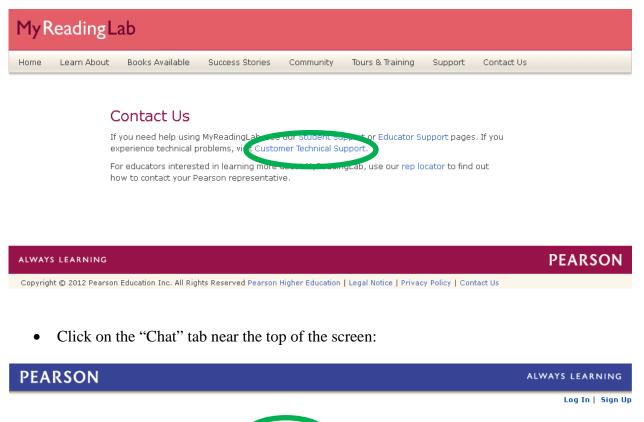

## Resolving Issues with My Reading Lab

- 1. Call Customer Service: 1-877-675-4338
- 2. Contact a representative through the Chat Room:
  - Open a browser (Mozilla works best)
  - Type "myreadinglab.com" in the address bar
  - Click "enter"
  - Click on "Sign In" in the "Sign In" box
  - Click on "Contact Us" at the right end of the bar near the top of the page:

• Click on "Customer Technical Support" in the middle of the screen:

| Home Find Answers Send an Er                                                                                                                                | nai Chat 1y Support Account                                                                                                                                                                                                                       |                                                                                                                                                                       |
|-------------------------------------------------------------------------------------------------------------------------------------------------------------|---------------------------------------------------------------------------------------------------------------------------------------------------------------------------------------------------------------------------------------------------|-----------------------------------------------------------------------------------------------------------------------------------------------------------------------|
| Search by product, category, keyword, or phrase.                                                                                                            | Advanced Search                                                                                                                                                                                                                                   | 24/7 Support Account<br>For the best possible service on<br>this website, <u>log in</u> .                                                                             |
| Most Popular Answers                                                                                                                                        | Answer Wizard                                                                                                                                                                                                                                     | Learn more about using your<br>Support Account and finding<br>answers in our <u>video quide</u> .                                                                     |
| Mastering and XL MyLab Courses:<br>Document and Media Management Update<br>on March 7<br>MyLabsPlus Status: Maintenance March 9th<br>MyLabsPlus: Logging In | The <u>Answer Wizard</u> is designed to help<br>guide you to the right Answer through a<br>series of questions.<br>Choose one of the options below to use the<br>Answer Wizard.<br><u>Registration or Access Code</u><br>Logging In<br>Enrollment | Educator Resources<br>Faculty Services<br>Cataloo Search<br>Instructor Resource Center<br>myPearson Account<br>ESL Educators<br>Find Your Rep<br>Review & Desk Conies |