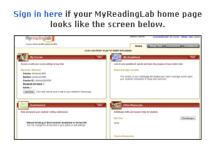

## What does your MyReadingLab home page look like?

A new version of MyReadingLab (shown below on the right) is now available. Be sure to sign in to the correct version of MyReadingLab by following the instructions below. If you are unsure of the version to choose, please ask your instructor.

Sign in here if your MyReadingLab home page looks like the screen below.

| hyReadingLab                                                                                | Course Horse                                                    | MyReadingLab* |
|---------------------------------------------------------------------------------------------|-----------------------------------------------------------------|---------------|
| Counce Heave<br># Annaling UKIN<br>Lowering Halfs<br>Compared Work                          | Solar Peda Soda Yabada                                          | - St - NI     |
| F Reading Lavel<br>Nucl Reading<br>Comparison Work<br>Blocky Biblis<br>Midlioneshis Library | What should I do today?                                         |               |
| HydroarchLatt                                                                               | Parking         Control (see see see see see see see see see se |               |