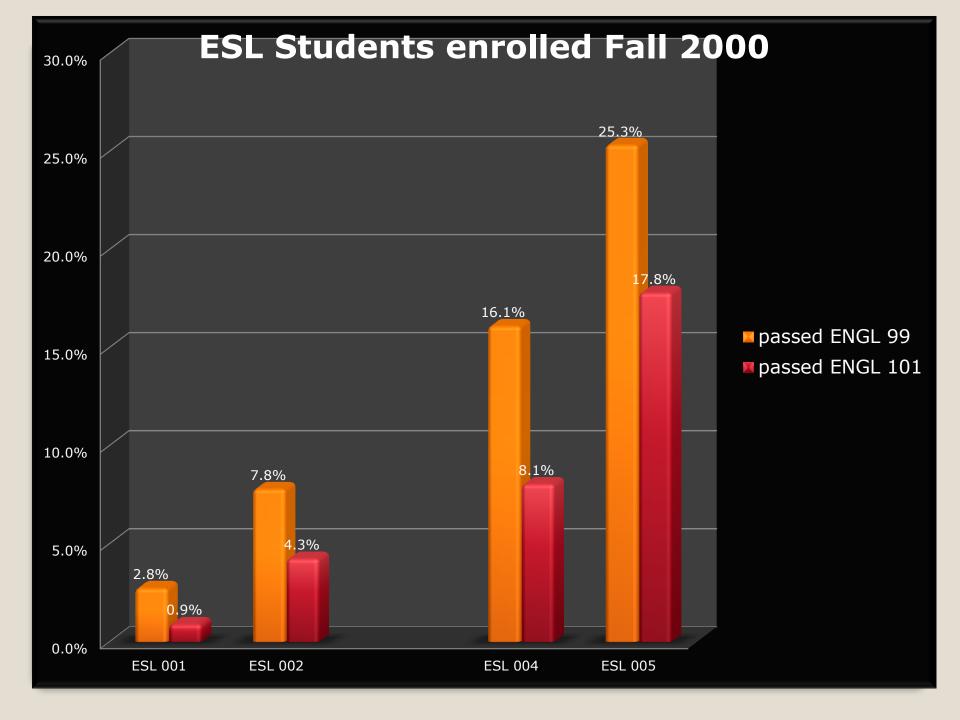

## **ESL Students' Stated Goals** ■ transfer to 4-year or get AA ■ other 27% 73%

|                                      | Fall 2000 I     |                              | ents who s                      |            |               | pleted                      |       |       |                             |
|--------------------------------------|-----------------|------------------------------|---------------------------------|------------|---------------|-----------------------------|-------|-------|-----------------------------|
| ESL Courses                          |                 | ENGL 6<br>ENGL 91<br>ESL 001 | ENGL5<br>ENGL<br>092<br>ESL 002 | ESL<br>003 | <b>ESL 94</b> | ENGL4B<br>Eng 95<br>ESL 005 | Total | Pct   |                             |
| Total # of ESL Students in Fall 2000 |                 | 109                          | 141                             |            | 149           | 146                         | 545   |       |                             |
| ENGL 99                              | 2001-02         |                              |                                 |            |               | 1                           | 1     |       | 1                           |
|                                      | 2002-03         |                              | 1                               |            | 8             | 15                          | 24    |       |                             |
|                                      | 2003-04         |                              | 8                               |            | 8             | 12                          | 28    |       |                             |
|                                      | 2004-05         | 1                            |                                 |            | 1             | 3                           | 5     |       |                             |
|                                      | 2005-06         | 2                            | 1                               |            | 5             | 3                           | 11    |       |                             |
|                                      | 2006-07         |                              | 1                               |            | 1             | 2                           | 4     |       |                             |
|                                      | 2007-08         |                              |                                 |            | 1             |                             | 1     |       |                             |
|                                      | 2009-10         |                              |                                 |            |               | 1                           | 1     |       |                             |
|                                      | Total >>>>      | 3                            | 11                              |            | 24            | 37                          | 75    | 13.8% |                             |
| ENGL 101                             | 2002-03         |                              |                                 |            |               | 7                           | 7     |       | 86.2% didn't<br>through ENG |
|                                      | 2003-04         |                              | 3                               |            | 5             | 8                           | 16    |       |                             |
|                                      | 2004-05         |                              | 1                               |            | 3             | 3                           | 7     |       |                             |
|                                      | 2005-06         |                              | 1                               |            | 2             | 7                           | 10    |       |                             |
|                                      | 2006-07         | 1                            | 1                               |            |               |                             | 2     |       |                             |
|                                      | 2007-08         |                              |                                 |            | 1             | 1                           | 2     |       |                             |
|                                      | 2009-10         |                              |                                 |            | 1             |                             | 1     |       |                             |
|                                      | Total >>>>      | 1                            | 6                               |            | 12            | 26                          | 45    | 8.3%  |                             |
|                                      | chances to pass | 1.X%                         | 7.8%                            |            | 16.1%         | 25.3%                       | 13.8% |       | 91.7% didn't<br>through Eng |

chances to pass 101

0.9%

4.3%

8.1%

17.8%

8.3%